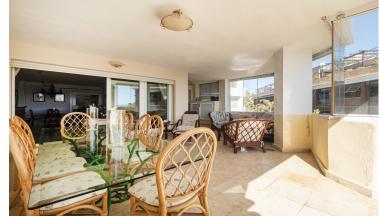

## Apartment in Puerto Banús

## Ref: 147043 1,575,000€

E **H** Ħ 2 N/A 2 124m<sup>2</sup>

- Category Beachfront
- Features Double Glazing
- Features Marble Flooring
- Furniture Optional
- Parking Garage
- Security 24 Hour Security

- Category Holiday Homes
- Features Ensuite Bathroom
- Features Staff Accommodation Features WiFi
- Garden Communal
- Parking Private
- Security Gated Complex