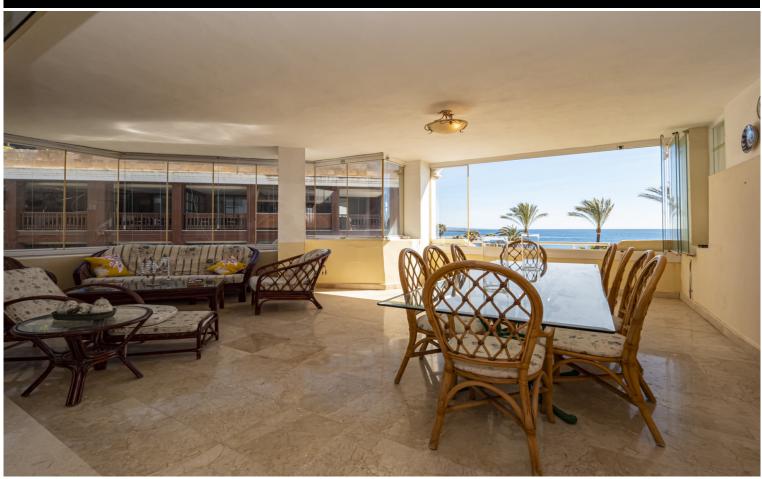

## Apartment in Puerto Banús

## Ref: 147043 1,575,000€

E **H** Ħ 2 N/A 2 124m<sup>2</sup>

- Category Beachfront
- Features Double Glazing
- Features Marble Flooring
- Furniture Optional
- Parking Garage
- Security 24 Hour Security

- Category Holiday Homes
- Features Ensuite Bathroom
- Features Staff Accommodation Features WiFi
- Garden Communal
- Parking Private
- Security Gated Complex