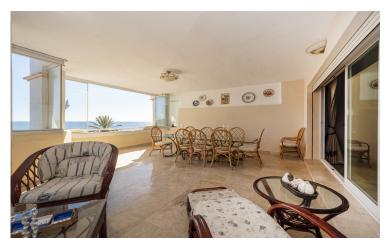

## Apartment in Puerto Banús

## Ref: 147043 1,575,000€

E **H** Ħ 2 N/A 2 124m<sup>2</sup>

- Category Beachfront
- Features Double Glazing
- Features Marble Flooring
- Furniture Optional
- Parking Garage
- Security 24 Hour Security

- Category Holiday Homes
- Features Ensuite Bathroom
- Features Staff Accommodation Features WiFi
- Garden Communal
- Parking Private
- Security Gated Complex