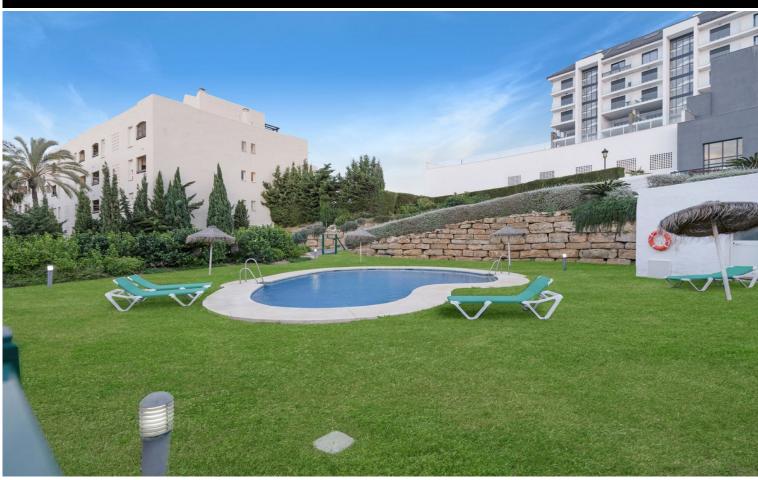

## Apartment in La Duquesa

## Ref: 164626 310,000€

2 2 123m<sup>2</sup>

- Category Golf
- Category Resale
- Features Fitted Wardrobes
- Features Near Transport
- Furniture Part Furnished
- Parking Private

- Category Holiday Homes
- Features Double Glazing
- Features Lift
- Features Private Terrace
- Garden Communal
- Parking Underground